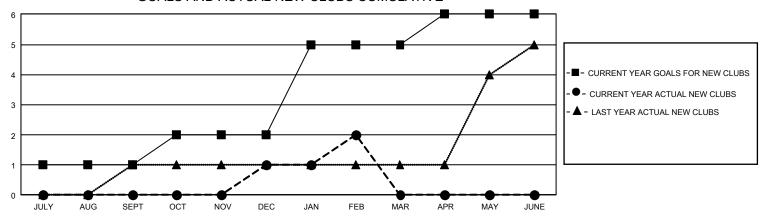

## GOALS AND ACTUAL NEW CLUBS CUMULATIVE

## GMT Constitutional Area 8, Group F

REPORT DOES NOT INCLUDE CLUBS IN UNDISTRICTED AREAS.

| Clubs                 |               |           |               | Members               |                         |                         |                                                    |
|-----------------------|---------------|-----------|---------------|-----------------------|-------------------------|-------------------------|----------------------------------------------------|
| RESULTS FOR 2023-2024 |               |           |               | RESULTS FOR 2023-2024 |                         |                         |                                                    |
| QUARTER               | NEW CLUB GOAL | NEW CLUBS | DROPPED CLUBS | QUARTER MEM           | IBER GROWTH NET<br>GOAL | MEMBER GROWTH<br>ACTUAL | DROPPED MEMBERS<br>ACTUAL (including<br>transfers) |
| JULY/AUG/SEPT         | 3             | 0         | 1             | JULY/AUG/SEPT         | 55                      | 94                      | 91                                                 |
| OCT/NOV/DEC           | 3             | 1         | 1             | OCT/NOV/DEC           | 60                      | 108                     | 148                                                |
| JAN/FEB/MAR           | 9             | 1         | 1             | JAN/FEB/MAR           | 50                      | 69                      | 66                                                 |
| APR/MAY/JUNE          | 3             | 0         | 0             | APR/MAY/JUNE          | 45                      | 0                       | 0                                                  |