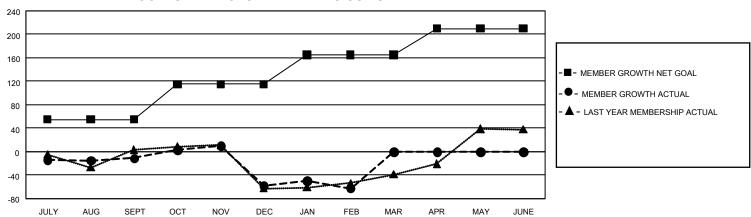

## GOALS AND ACTUAL MEMBERS CUMULATIVE

| DROPPED CLUBS: 2 |     | 62 CLUBS OF 105 ADDED 1 OR<br>MORE NEW MEMBERS | GENDER DISTRIBUTION                 |                |  |
|------------------|-----|------------------------------------------------|-------------------------------------|----------------|--|
|                  |     |                                                | MALE                                | 1,452 (65.97%) |  |
|                  |     |                                                | FEMALE                              | 749 (34.03%)   |  |
| DROPPED MEMBERS  |     |                                                | NON BINARY                          | 0 (0.00%)      |  |
| DECEASED         | 15  |                                                | PREFER NOT TO ANSWER                | 0 (0.00%)      |  |
| CLUB CANCELLED   | 46  |                                                | TOTAL FAMILY UNIT MEMBERS           | 326            |  |
| OTHER            | 244 | CLICK HERE FOR                                 |                                     |                |  |
| TOTAL            | 305 | CUMULATIVE MEMBERSHIP DATA                     | FAMILY MEMBERS PAYING HALF DUES 166 |                |  |

## GMT Constitutional Area 8, Group F

REPORT DOES NOT INCLUDE CLUBS IN UNDISTRICTED AREAS.

| Clubs                 |               |           |               | Members               |                         |                         |                                                    |
|-----------------------|---------------|-----------|---------------|-----------------------|-------------------------|-------------------------|----------------------------------------------------|
| RESULTS FOR 2023-2024 |               |           |               | RESULTS FOR 2023-2024 |                         |                         |                                                    |
| QUARTER               | NEW CLUB GOAL | NEW CLUBS | DROPPED CLUBS | QUARTER MEM           | IBER GROWTH NET<br>GOAL | MEMBER GROWTH<br>ACTUAL | DROPPED MEMBERS<br>ACTUAL (including<br>transfers) |
| JULY/AUG/SEPT         | 3             | 0         | 1             | JULY/AUG/SEPT         | 55                      | 94                      | 91                                                 |
| OCT/NOV/DEC           | 3             | 1         | 1             | OCT/NOV/DEC           | 60                      | 108                     | 148                                                |
| JAN/FEB/MAR           | 9             | 1         | 1             | JAN/FEB/MAR           | 50                      | 69                      | 66                                                 |
| APR/MAY/JUNE          | 3             | 0         | 0             | APR/MAY/JUNE          | 45                      | 0                       | 0                                                  |